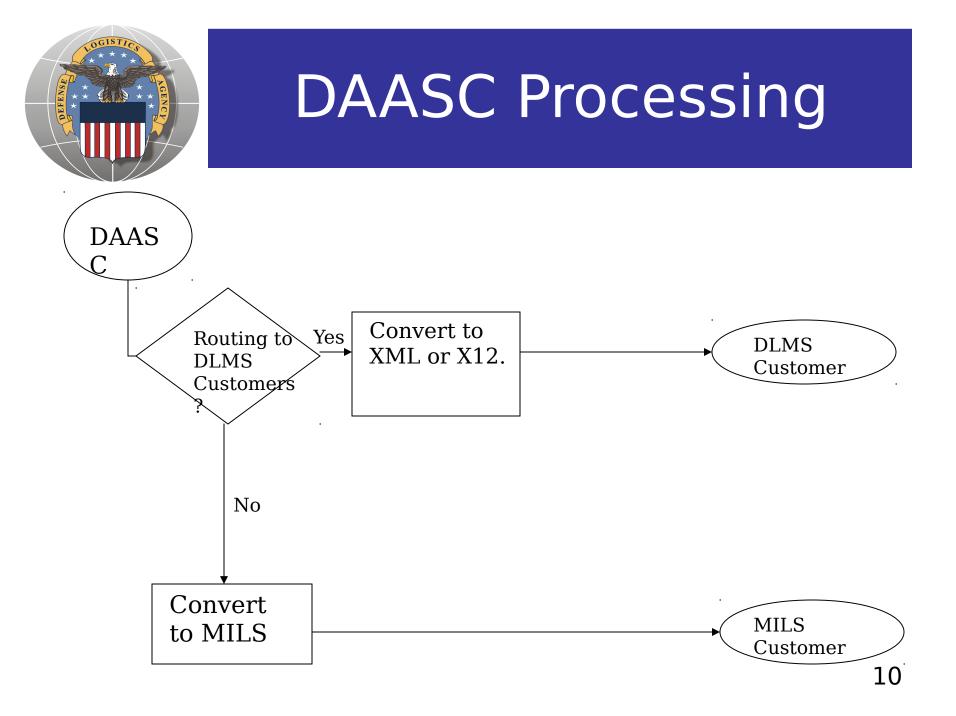

Background Cont.

- Distribution Standard System (DSS)
  - Sends out approximately 1.5 million transaction per day
  - Receives approximately 500,000 transaction per day



# DSS's Need For DLMS

- Navy requested that DLA be able to receive, store and issue material by a Unique Item Identifier (UII/serial number)
- The size of this number is thirty positions, and needed to be recorded in transactions such as the Due In, Shipment Status, etc
- DLMS was the most viable solution



## Preliminary Steps to DLMS

- Identified all MILs transactions
- Identified the DLMS equivalent
- Worked with DLMSO and the DLMSO Implementation Convention for data placement
- Worked with DAASC for Logical Data Maps



# Former MILS Processing





# DLMS Inbound Processing



8



# DLMS Outbound Processing







# Challenges

- Planning
- Amount of Detail is Time Consuming
- Testing Presents Challenges
- Standardization of XML Implementation Convention



#### Lessons Learned

- Create a table driven DLMS/MILs On/Off Switch
- Detailed Requirements Analysis
  Upfront
- DLMSO and DAASC are key
- Trading Partner Coordination



# DLSS Formats Converted

| MILs | DLMS | MILs | DLMS | - | MILs | DLMS |
|------|------|------|------|---|------|------|
| D4M  | 527R | DWZ  | 527D |   | AFT  | 940R |
| D4S  | 527R | D8A  | 9471 |   | AFX  | 940R |
| D4U  | 527R | D8B  | 9471 |   | AFZ  | 940R |
| D4V  | 527R | D8C  | 9471 |   | AK6  | 940R |
| D4X  | 527R | D8D  | 9471 |   | AKJ  | 940R |
| D4Z  | 527R | D8E  | 9471 |   | AM1  | 940R |
| DUM  | 527D | D8F  | 9471 |   | AM2  | 940R |
| DUS  | 527D | D8J